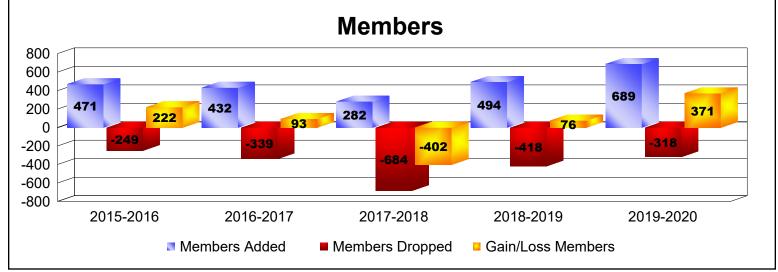

District 300 E2 As of June 2020 Cumulative

| Year      | New<br>Clubs | Dropped<br>Clubs | Gain/<br>Loss<br>Clubs | New<br>Members | Charter<br>Members | Reinstate<br>Members | Transfer<br>Members | Total<br>Member<br>Added | Total<br>Members<br>Dropped | Gain/<br>Loss<br>Members |
|-----------|--------------|------------------|------------------------|----------------|--------------------|----------------------|---------------------|--------------------------|-----------------------------|--------------------------|
| 2015-2016 | 1            | 0                | 1                      | 369            | 49                 | 44                   | 9                   | 471                      | -249                        | 222                      |
| 2016-2017 | 4            | -2               | 2                      | 263            | 133                | 33                   | 3                   | 432                      | -339                        | 93                       |
| 2017-2018 | 0            | -1               | -1                     | 231            | 9                  | 27                   | 15                  | 282                      | -684                        | -402                     |
| 2018-2019 | 2            | -1               | 1                      | 388            | 74                 | 22                   | 10                  | 494                      | -418                        | 76                       |
| 2019-2020 | 2            | 0                | 2                      | 502            | 82                 | 93                   | 12                  | 689                      | -318                        | 371                      |
| Average   | 2            | -1               | 1                      | 351            | 69                 | 44                   | 10                  | 474                      | -402                        | 72                       |