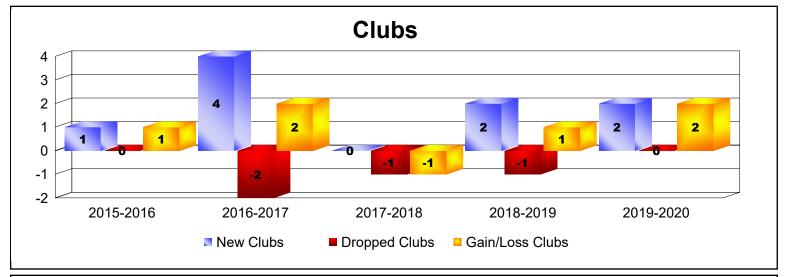

District 300 E2 As of June 2020 Cumulative

| Year      | New<br>Clubs | Dropped<br>Clubs | Gain/<br>Loss<br>Clubs | New<br>Members | Charter<br>Members | Reinstate<br>Members | Transfer<br>Members | Total<br>Member<br>Added | Total<br>Members<br>Dropped | Gain/<br>Loss<br>Members |
|-----------|--------------|------------------|------------------------|----------------|--------------------|----------------------|---------------------|--------------------------|-----------------------------|--------------------------|
| 2015-2016 | 1            | 0                | 1                      | 369            | 49                 | 44                   | 9                   | 471                      | -249                        | 222                      |
| 2016-2017 | 4            | -2               | 2                      | 263            | 133                | 33                   | 3                   | 432                      | -339                        | 93                       |
| 2017-2018 | 0            | -1               | -1                     | 231            | 9                  | 27                   | 15                  | 282                      | -684                        | -402                     |
| 2018-2019 | 2            | -1               | 1                      | 388            | 74                 | 22                   | 10                  | 494                      | -418                        | 76                       |
| 2019-2020 | 2            | 0                | 2                      | 502            | 82                 | 93                   | 12                  | 689                      | -318                        | 371                      |
| Average   | 2            | -1               | 1                      | 351            | 69                 | 44                   | 10                  | 474                      | -402                        | 72                       |